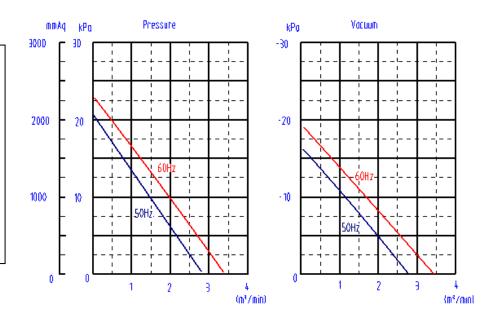

### **Performance curve:**

## **Specification**

Power: 1100W 380V 50HZ Max Pressure: 21 kPa Max Capacity: 2.8 m3/min Max Vacuum: -16kPa

Rated Point: 11 kPa @ 1.5 m3/min

Inlet X Outlet: 1.5"X1.5"

Packing Size: 350X340X390mm

22g