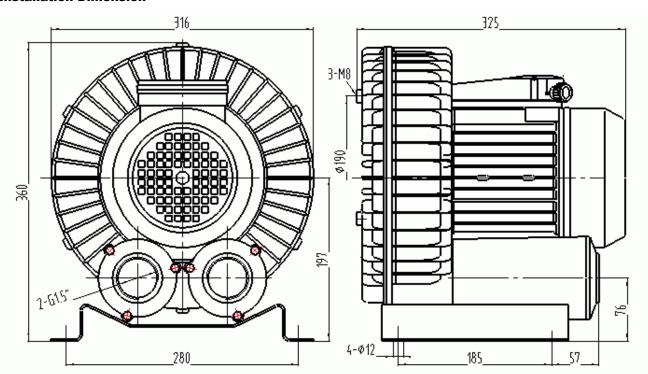

the transferring of the small particles, die casting machine, plating bath, make artificial manure with the fermentative animal muck, the instant noodle processing production line, to supply the air to the farming pool, bottle washer, transfer the rice hull, dry up the paper of the printer, clean tanker, automatic knitter, medical bathtub, mold cleaner, dry up the electronic plate with the air. And also it can be used for air suction, such as in printing machine, punching machine, food processed machine, welding machine, etc.

### **Performance curve:**

## **Specification**

Power: 1100W 380V 50HZ Max Pressure: 21 kPa Max Capacity: 2.8 m3/min Max Vacuum: -16kPa

Rated Point: 11 kPa @ 1.5 m3/min

Inlet X Outlet: 1.5"X1.5"

Packing Size: 350X340X390mm

22g



# **Installation Dimension**